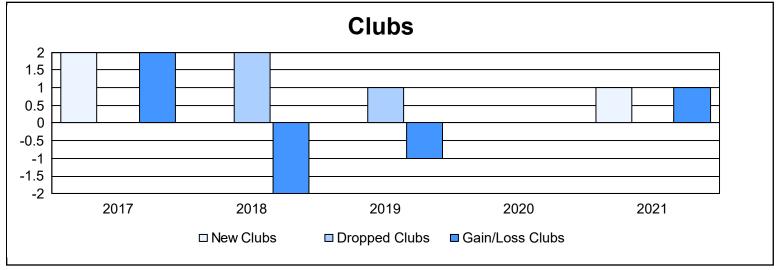

District 11 A1 As of June 2021 Cumulative

| Year      | New<br>Clubs | Dropped<br>Clubs | Gain/<br>Loss<br>Clubs | New<br>Members | Charter<br>Members | Reinstate<br>Members | Transfer<br>Members | Total<br>Member<br>Added | Total<br>Members<br>Dropped | Gain/<br>Loss<br>Members |
|-----------|--------------|------------------|------------------------|----------------|--------------------|----------------------|---------------------|--------------------------|-----------------------------|--------------------------|
| 2016-2017 | 2            | 0                | 2                      | 86             | 40                 | 8                    | 3                   | 137                      | 103                         | 34                       |
| 2017-2018 | 0            | 2                | -2                     | 66             | 5                  | 16                   | 19                  | 106                      | 232                         | -126                     |
| 2018-2019 | 0            | 1                | -1                     | 80             | 4                  | 12                   | 3                   | 99                       | 133                         | -34                      |
| 2019-2020 | 0            | 0                | 0                      | 53             | 2                  | 26                   | 3                   | 84                       | 120                         | -36                      |
| 2020-2021 | 1            | 0                | 1                      | 86             | 24                 | 4                    | 5                   | 119                      | 113                         | 6                        |
| Average   | 1            | 1                | 0                      | 74             | 15                 | 13                   | 7                   | 109                      | 140                         | -31                      |